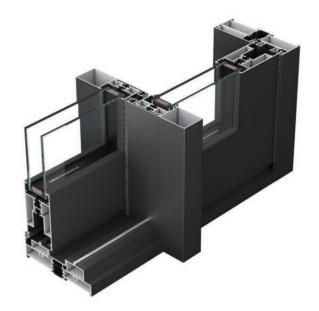

Profile: 6063-T5 aluminum profile

Profile Thinckness: frame 1.8MM, door leaf 1.6MM

Frame width: Two tracks 135mm / Three tracks 205mm

Handle: HOPPE Aluminum alloy hook lock/clasp

Hardware: 304 stainless steel single hook lock point lock seat