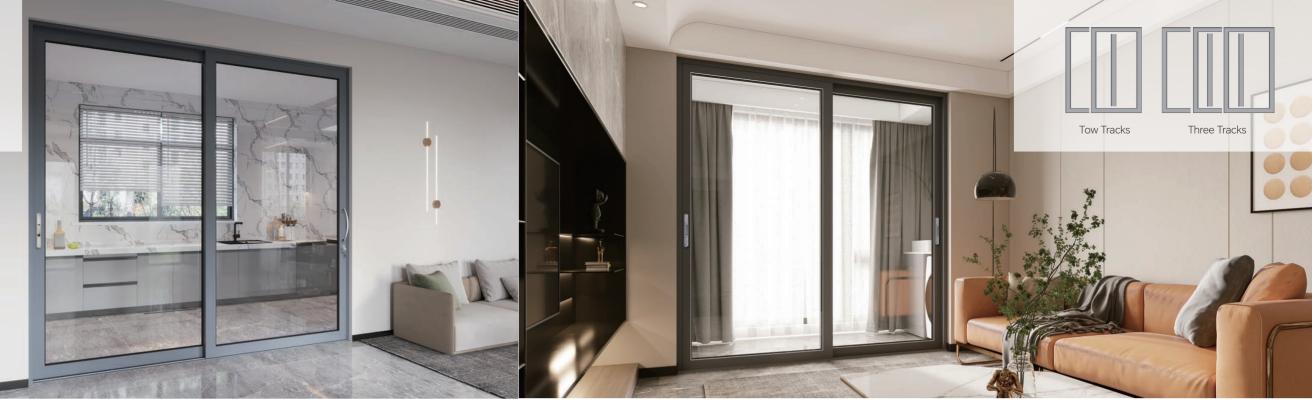

Optional package: New 47 Pack / 70 Pack / 75 Pack / 100 Pack

**Opening Way:** Two tracks/Three tracks

Sealing material: EPDM rubber strip

Available Size: Opening Panel (Width:580-1500/Height:800-2800)

Gasket: China Brand JIANGYIN HAIDA

Opening Way: Two Tracks / Three Tracks

Optional package: New 47 Pack/70 Pack/75 Pack/100 Pack

Sealing material: EPDM rubber strip, siliconized wool strip

Flush lock: PAG Aluminum Hook Lock

Handle: HOPPE Aluminum alloy hook lock/clasp

Hardware: 304 stainless steel single hook lock point lock seat

Insulation strip: Standard

Optional package: New 47 Pack / 70 Pack / 75 Pack / 100 Pack

**Opening Way:** Two tracks/Three tracks