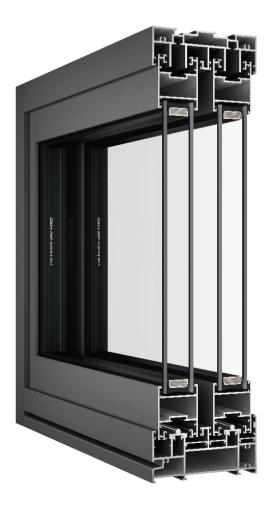

- **Glass:** Double Tempered Glass with argon ags 5mm+18A+5mm (PVDF Aluminum Strip Between double glass)
- **Profile:** 6063-T5 aluminum profile
- Profile Thinckness: frame 1.3MM, door leaf 1.2MM
- Frame width: Four tracks:105MM/Five tracks:161MM
- Handle: HOPPE One straight lock
- Lock point: 304 Stainless Steel Single Hook Lock
- Opening Way: Four Tracks / Five Tracks
- Optional package: New 47 Pack / 70 Pack / 75 Pack
- Sealing material: EPDM rubber strip
- Available Size: Opening Panel (Width:600-1400/Height:800-2400)