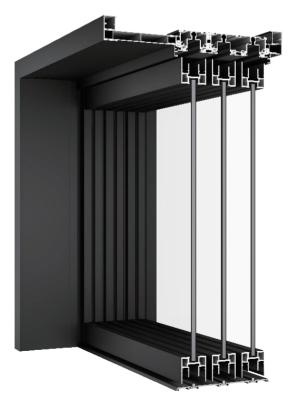

Glass: Double Tempered Glass with argon ags 5mm+27A+5mm (PVDF Aluminum Strip Between double glass)

**Profile:** 6063-T5 aluminum profile

Profile Thinckness: frame 2.2MM, door leaf 1.8MM

Frame width: Two tracks 135mm / Three tracks 205mm