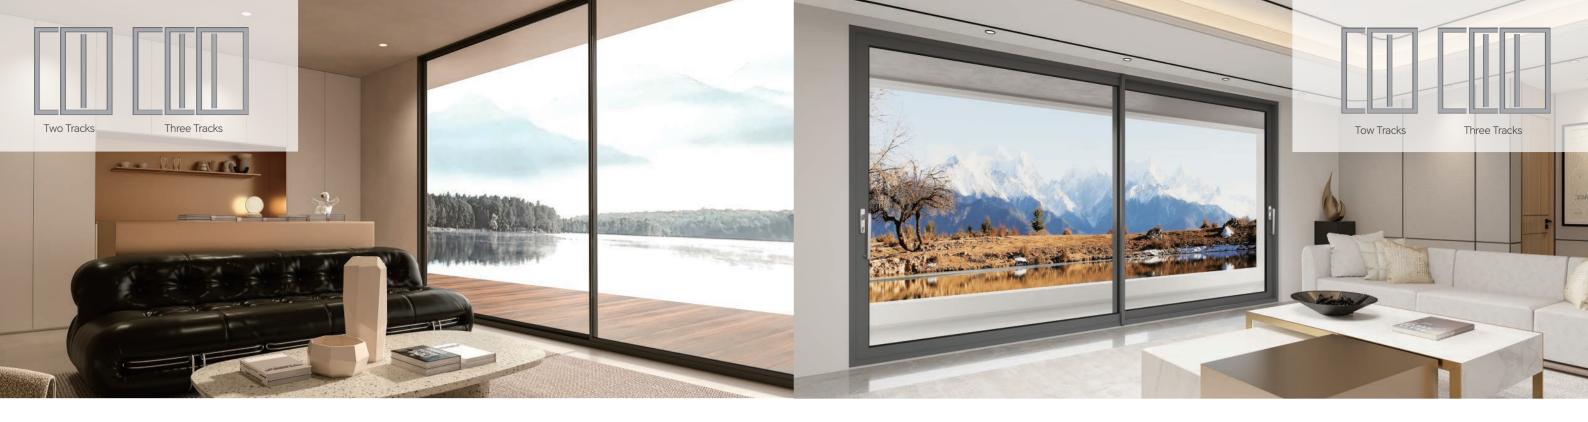

Four Tracks

Optional package: New 47 Pack / 70 Pack / 75 Pack / 100 Pack

**Opening Way:** Two tracks/Three tracks

Sealing material: EPDM rubber strip

Available Size: Opening Panel (Width:580-1500/Height:800-2800)

Handle: HOPPE Aluminum alloy hook lock/clasp

Hardware: 304 stainless steel single hook lock point lock seat

Insulation strip: Standard

Optional package: New 47 Pack / 70 Pack / 75 Pack / 100 Pack

**Opening Way:** Two tracks/Three tracks